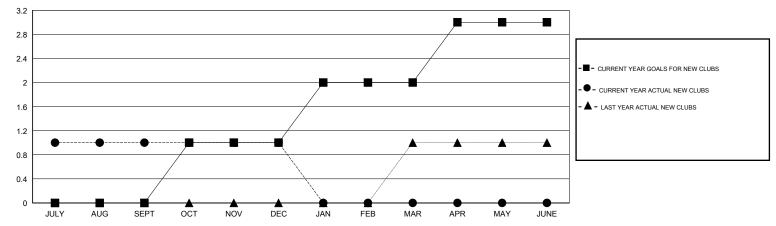

### GOALS AND ACTUAL NEW CLUBS CUMULATIVE

## **LOCATION TURKEY**

| CI | <br>- | $\sim$ | ۸ | 1 |  |
|----|-------|--------|---|---|--|
|    |       |        |   |   |  |

| Clubs                    |                  |           |                  | Members               |                          |                    |                                     |                    |                  |
|--------------------------|------------------|-----------|------------------|-----------------------|--------------------------|--------------------|-------------------------------------|--------------------|------------------|
| RESULTS FOR 2014-2015    |                  |           |                  | RESULTS FOR 2014-2015 |                          |                    |                                     |                    |                  |
| QUARTER                  | NEW CLUB<br>GOAL | NEW CLUBS | DROPPED<br>CLUBS | NET<br>GAIN/LOSS      | QUARTER                  | NEW MEMBER<br>GOAL | CHARTER AND<br>NEW MEMBERS<br>ADDED | DROPPED<br>MEMBERS | NET<br>GAIN/LOSS |
| JULY/AUG/SEPT            | 0                | 1         | 1<br>0           | 0                     | JULY/AUG/SEPT            | 0<br>30            | 29<br>34                            | 17<br>17           | 12<br>17         |
| OCT/NOV/DEC  JAN/FEB/MAR | 1                | 0         | 0                | 0                     | OCT/NOV/DEC  JAN/FEB/MAR | 55<br>40           | 0                                   | 0                  | 0                |
| APR/MAY/JUNE             |                  | 0         | 3                | · ·                   | APR/MAY/JUNE             | 40                 | 0                                   | <u> </u>           | 5                |