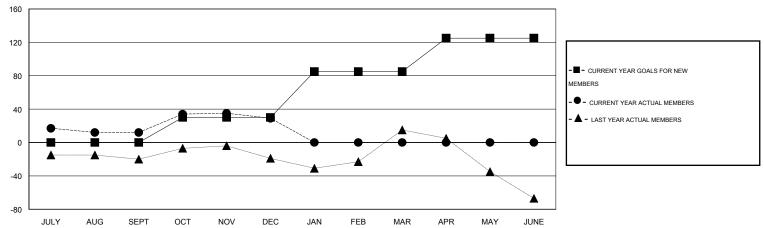

#### GOALS AND ACTUAL MEMBERS CUMULATIVE

| DROPPED CLUBS: 1  DROPPED MEMBERS |    |                                       |                       | UTION<br>426 (54.20%)<br>360 (45.80%) |    |
|-----------------------------------|----|---------------------------------------|-----------------------|---------------------------------------|----|
| DECEASED                          | 2  | CLICK HERE FOR HEALTH ASSESSMENT DATA | FAMILY UNIT MEMBERS   |                                       | 73 |
| CLUB CANCELLED OTHER              | 32 |                                       | HEAD OF HOUSEHOLD     | 34<br>39                              |    |
| TOTAL                             | 34 |                                       | NON-HEAD OF HOUSEHOLD |                                       |    |

## **LOCATION TURKEY**

| CI | <br>- | $\sim$ | ۸ | 1 |  |
|----|-------|--------|---|---|--|
|    |       |        |   |   |  |

| Clubs                    |                  |           |                  | Members               |                          |                    |                                     |                    |                  |
|--------------------------|------------------|-----------|------------------|-----------------------|--------------------------|--------------------|-------------------------------------|--------------------|------------------|
| RESULTS FOR 2014-2015    |                  |           |                  | RESULTS FOR 2014-2015 |                          |                    |                                     |                    |                  |
| QUARTER                  | NEW CLUB<br>GOAL | NEW CLUBS | DROPPED<br>CLUBS | NET<br>GAIN/LOSS      | QUARTER                  | NEW MEMBER<br>GOAL | CHARTER AND<br>NEW MEMBERS<br>ADDED | DROPPED<br>MEMBERS | NET<br>GAIN/LOSS |
| JULY/AUG/SEPT            | 0                | 1         | 1<br>0           | 0                     | JULY/AUG/SEPT            | 0<br>30            | 29<br>34                            | 17<br>17           | 12<br>17         |
| OCT/NOV/DEC  JAN/FEB/MAR | 1                | 0         | 0                | 0                     | OCT/NOV/DEC  JAN/FEB/MAR | 55<br>40           | 0                                   | 0                  | 0                |
| APR/MAY/JUNE             |                  | 0         | 3                | · ·                   | APR/MAY/JUNE             | 40                 | 0                                   | <u> </u>           | 5                |